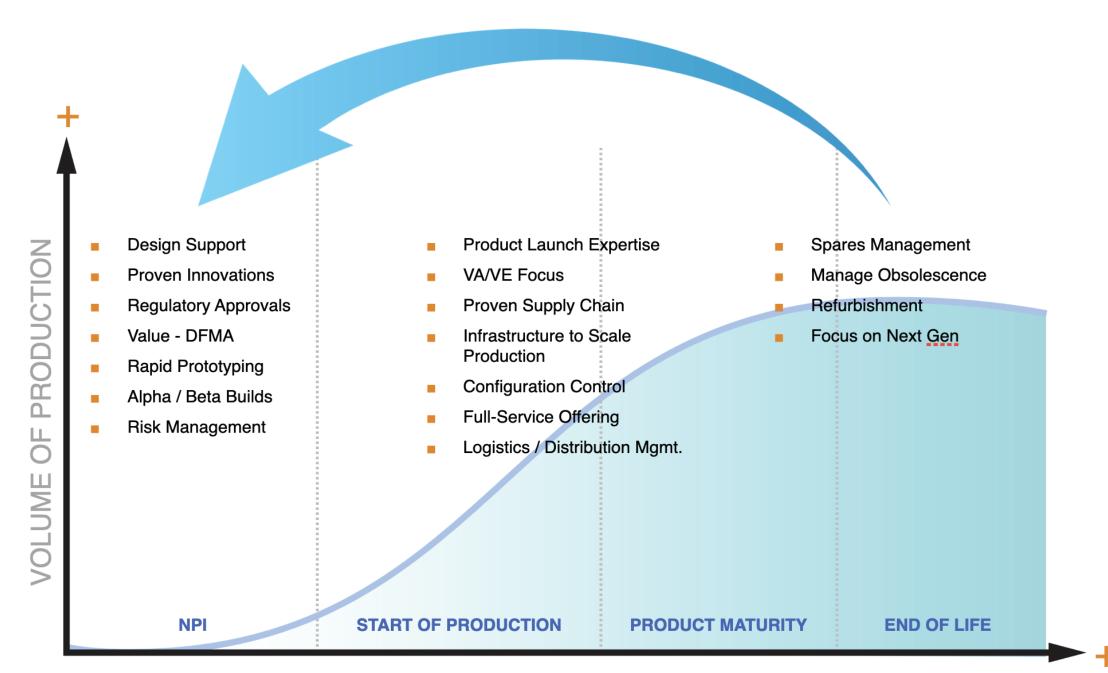

## REDUCTION OF TOTAL COST OF OWNERSHIP IN YOUR MANUFACTURING INVESTMENT

**ATS REM** OFFERS IMPROVED TOTAL COST OF OWNERSHIP BY PROVIDING SERVICE AT EACH PRODUCT LIFECYCLE STAGE.

THIS GRAPH REPRESENTS THE **PRODUCT LIFE CYCLE** WHERE **REM** ADDS VALUE THROUGHOUT.