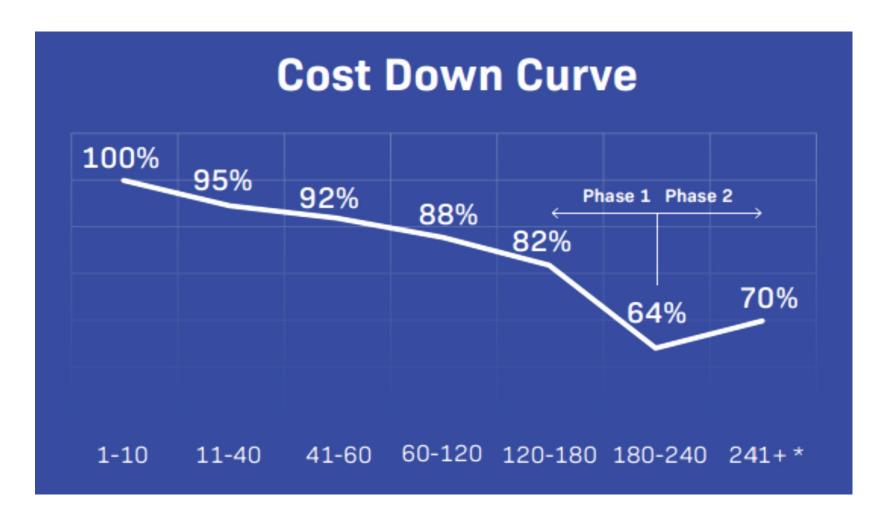

## REDUCTION OF TOTAL COST OF OWNERSHIP IN YOUR MANUFACTURING INVESTMENT

**ATS REM** OFFERS IMPROVED TOTAL COST OF OWNERSHIP BY PROVIDING SERVICE AT EACH PRODUCT LIFECYCLE STAGE.

THIS GRAPH REPRESENTS THE **PRODUCT LIFE CYCLE** WHERE **REM** ADDS VALUE THROUGHOUT.